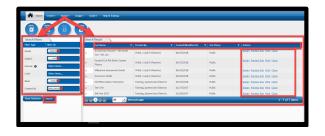

- The Search Results window provides the user with Actions to either Assign, Preview, Print and/or Clone the test.
- 4. After clicking **Print**, the following message is displayed.

5. After clicking **Yes, print this test** the following message is displayed.