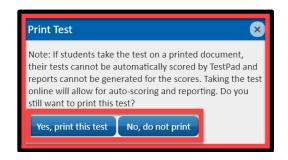

- The Search Results window provides the user with Actions to either Assign, Preview, Print and/or Clone the test.
- 4. After clicking **Print**, the following message is displayed.

5. After clicking **Yes, print this test** the following message is displayed.