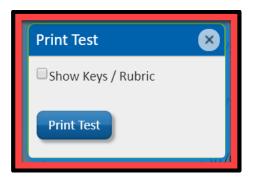

Enable the **Show Keys/Rubric** checkbox to include the Answer Keys and/or Rubric.