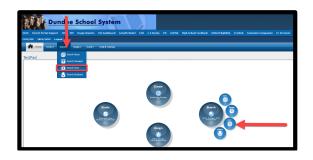

## **TestPad - Print Test**

You can only print a test if it has not yet been assigned to any student(s).

1. Click **Search Tests** from the **Search** dropdown menu or the **Search** icon.

2. A Search screen displays. Users can use the various Search Filters on the left side of the screen, then click the Search button to locate a specific test. Otherwise users can simply find a test using the Search Results window on the right side of the screen. Tests are displayed 10 per page and each column header can be clicked to sort/filter the displayed results.